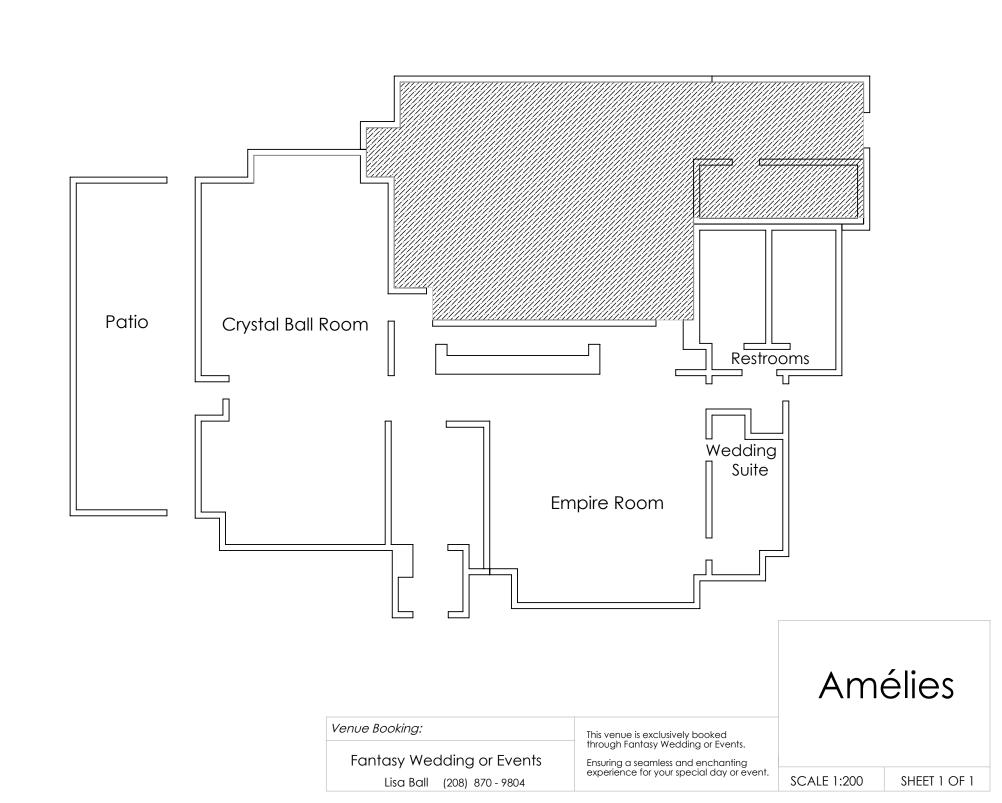

# Full Venue

## Empire Room, Crystal Ball Room, Wedding Suite & Patio

Restaurant Closed to the Public

# **Half Venue**

### Crystal Ball Room, Wedding Suite & Patio

Restaurant Open to the Public